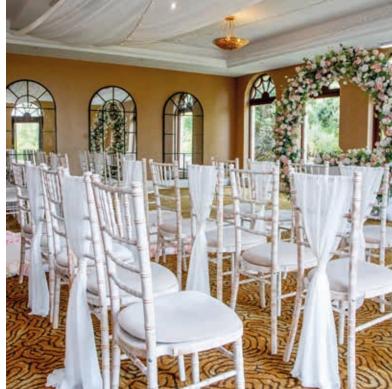

### OUR WEDDINGS

Celebrate in style at our multi award-winning hotel and treat yourselves and your guests to a memorable event you won't forget.

Gleddoch's versatile and spectacular event spaces are paired perfectly with our stunning landscaped gardens which feature scenic views over the Scottish countryside and surrounding landmarks. Enjoy our excellent facilities, including the Imperia Spa, outdoor heated spa pool with panoramic views of the Clyde, golf course, and award-winning VISTA Restaurant.

Our breath-taking Garden Room with its own foyer, private bar, separate entrance, and terraced lawn, features full length mirrors and windows providing spectacular views over our gardens, providing illuminating natural light throughout the room.

Our stunning Kilpatrick Suite is ideal for smaller and more intimate weddings, complete with a private bar and lounge. Also included is an outdoor private roof terrace with plenty of additional seating for guests to relax and admire the spectacular views.