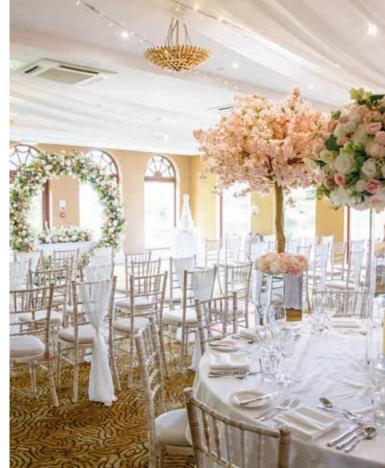

Our breath-taking Garden Room with its own foyer, private bar, separate entrance, and terraced lawn, features full length mirrors and windows providing spectacular views over our gardens, providing illuminating natural light throughout the room.

Our stunning Kilpatrick Suite is ideal for smaller and more intimate weddings, complete with a private bar and lounge. Also included is an outdoor private roof terrace with plenty of additional seating for guests to relax and admire the spectacular views.