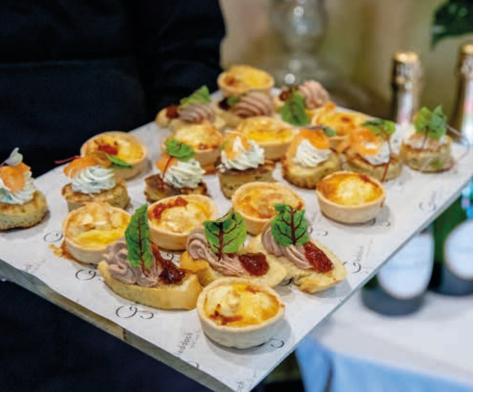

## CANAPÉS

Haggis Bon Bon

Goats Cheese Bon Bon

Mini Fish and Chips tartare sauce

Chicken Liver Parfait oatcake, chutney

Smoked Salmon Tartare caviar, blini

Mini Ham and Quails Egg Tart

Mushroom and Parmesan Arancini

Mini Goats Cheese and Tomato Tart

Panko Crusted Prawn & Chilli

(dishes can be altered for a vegan or Gluten free diet)

Hot Filled Rolls Bacon, Sausage, Potato Scone

OR

4 items
Choose from different categories