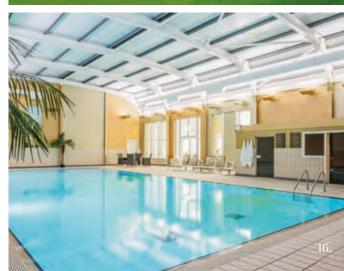

### **SPA**

Recognised as one of the leading spas in the west of Scotland, our Imperia Spa boasts unrivalled panoramic views over the Clyde Estuary and countryside. Indulge in the ultimate in relaxation with our outdoor spa pool, sauna, steam room, experience shower and more, all designed to offer an idyllic sanctuary in which to relax, unwind and rejuvenate before and after your big day.